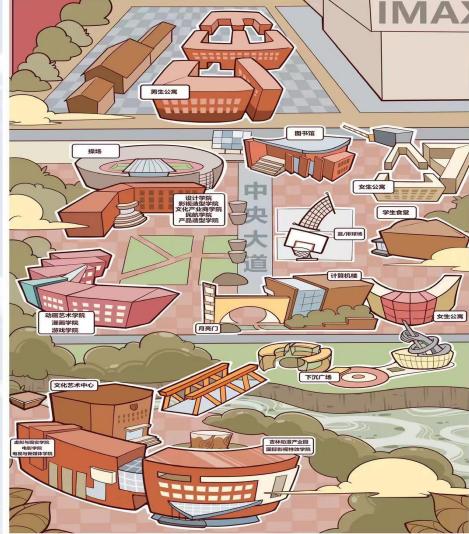

### Introduction of Jilin Animation Institute

-Jilin Animation Institute(JAI) was founded in 2000, it has become one of the best art universities in mainland China in just 20 years;

-Animation major has been ranked the first in mainland China for three consecutive years;

-Jilin Animation Institute has 12,000 students and 1,084 faculty;

-We have frequent international exchange activities and wonderful academic forums.

#### **Educational Characteristics**

-Open internationalization, integration of education, research and industry, high-tech creative products;

Rate of employment

-The employment rate of graduates remains above 90% on average all year round;

#### **Competitive power**

-Among China's art colleges and universities, we took the lead in setting up animation major and won the first prize in the country for three consecutive years;

-In China's art universities, the first to set up a game major;

-Rated as "top 50 universities with excellent employment" by the Ministry of Education of China

-Rated as "the Best Animation Education University"

**D1** 

Arrive in Changchun

Check in

D2 Attend the opening ceremony and visit Campus