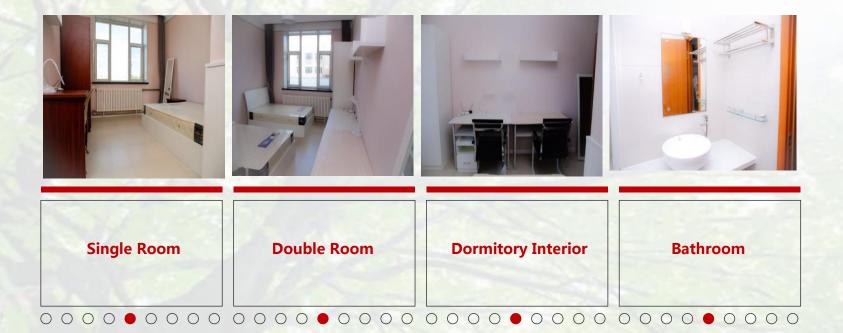

#### 6 How about the dormitory for international students?

[Infrastructure] Rooms in dormitory: air conditioning (cold / warm), bed, table, wardrobe, bedding (pillow, quilt) Wireless network There are public study rooms, activity rooms, laundry rooms and kitchens in the dormitory building. [other facilities] --Each room has a separate bathroom and shower \* no smoking in dormitory

## Dormitory for International Students - 1