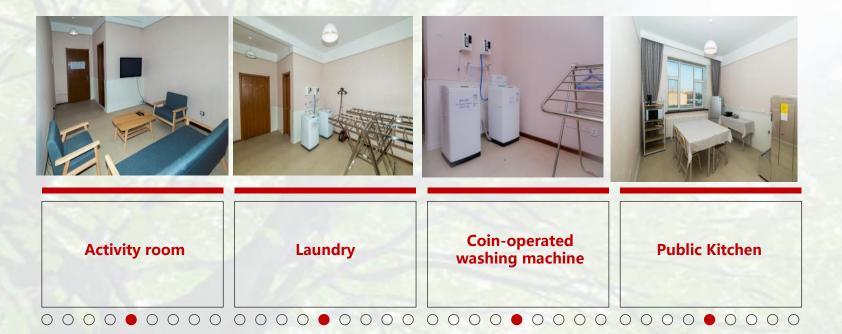

#### 6 How about the dormitory for international students?

[Infrastructure] Rooms in dormitory: air conditioning (cold / warm), bed, table, wardrobe, bedding (pillow, quilt) Wireless network There are public study rooms, activity rooms, laundry rooms and kitchens in the dormitory building. [other facilities] --Each room has a separate bathroom and shower \* no smoking in dormitory

### • Dormitory for International Students - 2